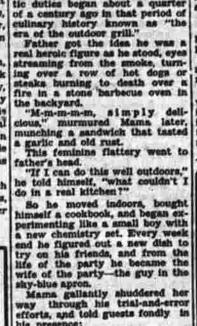

MANCHESTER EVENING HERALD, MANCHESTER, CONN., THURSDAY, JULY 31, 1952

**Hal Boyle** 

mination because he was dif- console him, somewhat <section-header><section-header><text><text><text><text><text><text><text><text><text><text><text>

Eisenhower redeemed himself from Abilene by going back, in after him, shake out his pockets, "If I can do this well be told himself, "what do in a real kitchen?" one informal press conference and put that fat of his out under