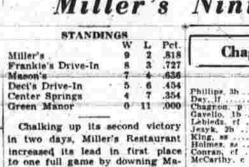

o Correnti's three-run What's more. O'Neill remarks, the 1939 team compiled 13 wins and homer in Meriden to break up a "Phillies are "playing terrific ball

Chagnon Again

--is more

R TE PO A

-----

reached on an infield hit, went

-IF YOU'RE DASHING around more than usual in your car these days, then you ought to give more attention than usual to the condition of your tires. We'll be glad to give them a complete and free inspection. 90% of tire troubles happen after tires are smooth . . . don't trust 'smoothies" but let us buy the unused mileage n your present tires and you can ride worryfree on safe, dependable Kellys. Better dash over and see us right away!

nchester Tire & Recapping 295 Broad Street Telephone 2-4224

TIRE SERVICE HEADQUARTERS



C. SCHMIDT & SONS, INC., PHILA., PA.



to one full game by downing Ma-son's Woodworks, 3 to 1 at Charter Totals .... Oak last night. Jerry Chagnon again toed the rubber for Miller's and brought Purso. 2b Rivesa If home the bacon. Chagnon allowed August. ss but two hits, both infield safeties. Bason, 3b





Telephone 2-1647

## Phils Surge Under Steve

**Club Wins Six Straight** And Goes Into First Division for O'Neill

By Ed Syres Philadelphia, July 31-(#)-Where the Philadelphia Phillies are concerned, veteran pilot Steve O'Neill could be following an old baseball axiom: "let the other clubs alsep." But, unless 'the affable Steve does something about sound-tion of the strate steve does something about sound-tion of the strate steve Binshamtos II. Hertford 2. down something about sound-proofing the Phillies' clubhouse, the vi